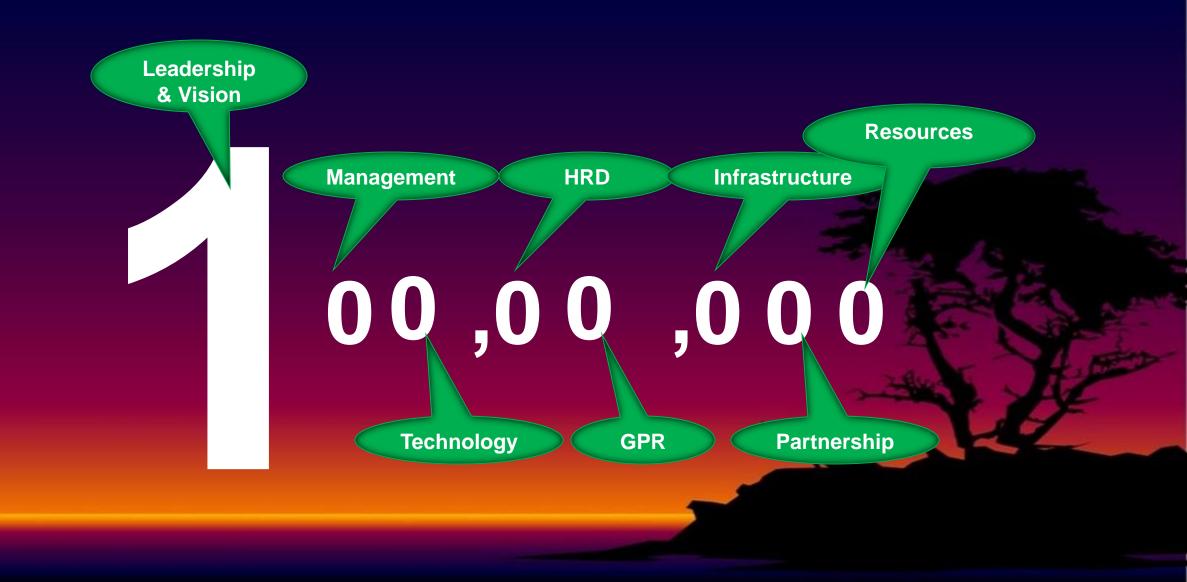

| స్పభావం | విస్తిర్ణం(ఎ.సం) |
|----------------|----------------|---------|------------------|
| 101            | 99.828.975.160 | ခဗ္မ    | 0.7500           |
| εναν πλοες: 54 |                |         | 1 of 1           |

## Sample e-Bhudhaar card

### පංසුබුක්ෂ් බුඳාණුං vernment of Andhra Pradesh







### మనకి ఆధార్ - ఆస్తికి భూధార్

### Bhudhaar Card Generated On: Sep-27-2018 03:44 PM



Bhudhaar card generated on:20.Jul.2018 : 10:35 AM Published and managed by Office of CCLA Sample m-Bhudhaar card

## **Emerging Trends**

- New Technologies
- New Models of Service Delivery
- New Architectures
- Accent on Security & Privacy
- New Business Models

## We need National Ecosystems !



## 4 Strategic Questions we should ask !



# More in the next session !

## Value of ONE !!



# Thank You

## j.satya@nic.in