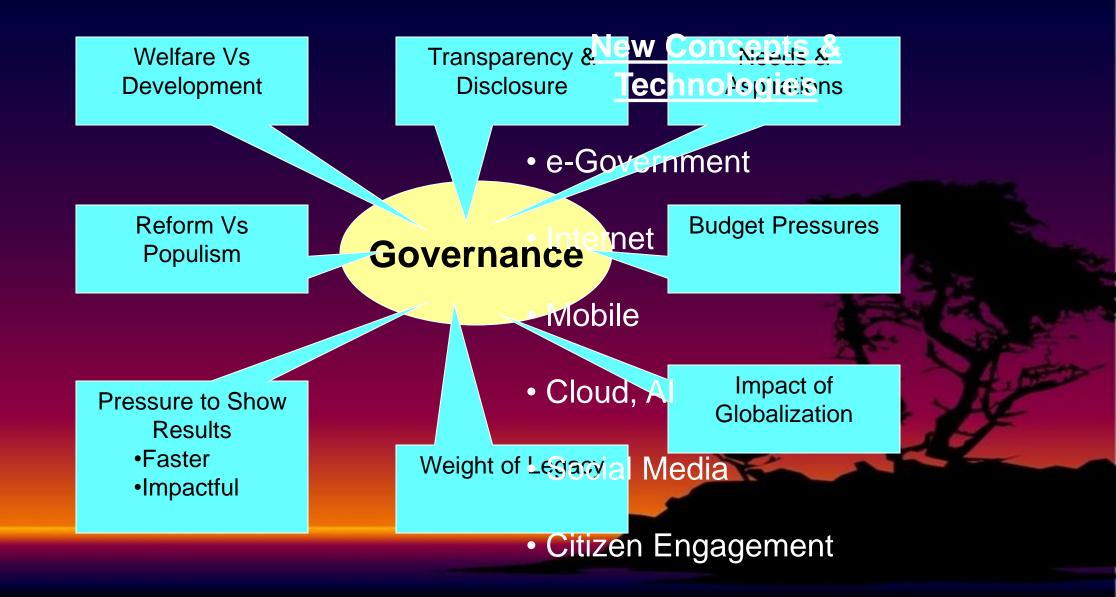

## e-Governance

J Satyanarayana

18 September, 2019



## Pressures on Governance



## Attributes of Good Governance



# e-Governance is a Stepping Stone for Good Governance

## What is e-government ?

It is the transformation of government to provide

Efficient Convenient & Transparent Services to the Citizens & Businesses

through Information & Communication Technologies

# e-Government is about TRANSFORMATION

## Transformation Agenda



## The Four Pillars of eGov



## 5 Basic Questions to ask !

**Q#1 WHAT** services to offer ?

Need-based, Prioritized, 'Valuable to user'

**Q#2 HOW** to bring in Transformation?

Enterprise Thinking, Re-engineering, Building eco-system

**Q#3 WHO** will provide the services?

Trained & Motivated employees, Entrepreneurs

**Q#4 WITH WHAT** resources ?

Business Model, Service Charges, PPP

**Q#5 HOW** to ensure sustainability ?

M