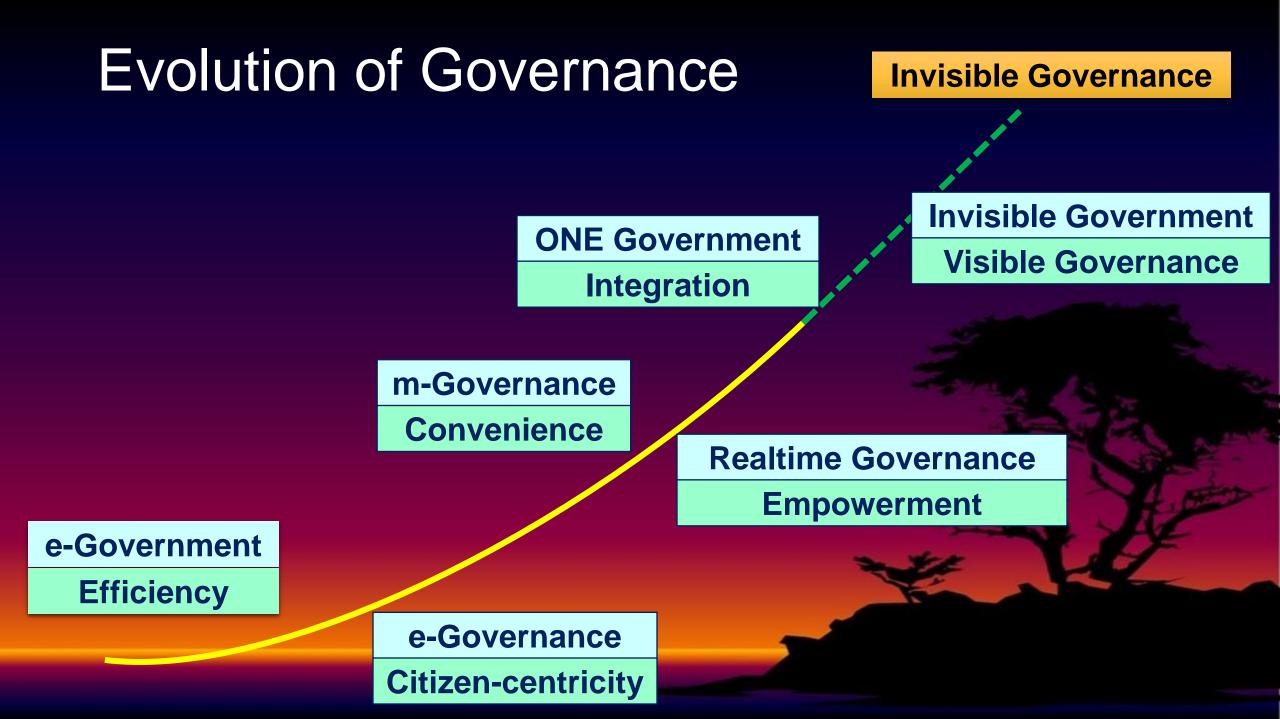

## e-Governance

J Satyanarayana

18 September, 2019



## Pressures on Governance



## Attributes of Good Governance



# e-Governance is a Stepping Stone for Good Governance

## What is e-government ?

It is the transformation of government to provide

Efficient Convenient & Transparent Services to the Citizens & Businesses

through Information & Communication Technologies

# e-Government is about TRANSFORMATION

## Transformation Agenda



## The Four Pillars of eGov



## 5 Basic Questions to ask !

**Q#1 WHAT** services to offer ?

Need-based, Prioritized, 'Valuable to user'

**Q#2 HOW** to bring in Transformation?

Enterprise Thinking, Re-engineering, Building eco-system

**Q#3 WHO** will provide the services?

Trained & Motivated employees, Entrepreneurs

**Q#4 WITH WHAT** resources ?

Business Model, Service Charges, PPP

**Q#5 HOW**