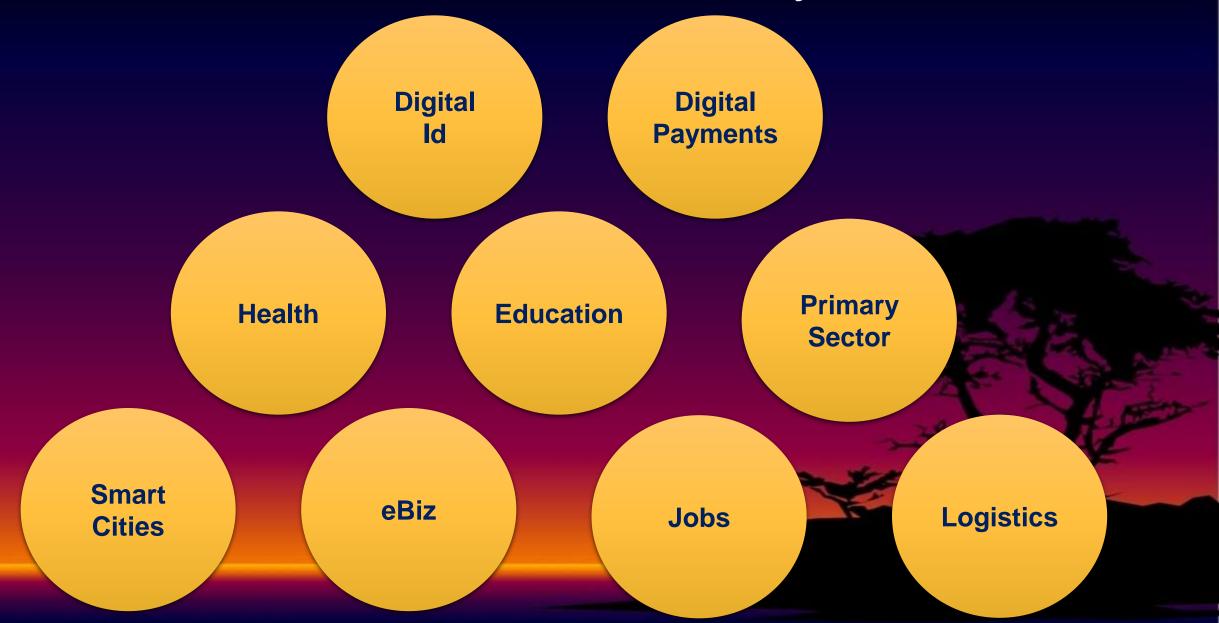

ඒ ඒ දී කාංකරු 1100 ඒපා

bhusevahelpdesk@ap.gov.in to වාගාග් ඒගායේ.

| నర్వే నెం.     | భూధార్         | స్పభావం | విస్తిర్ణం(ఎ.సం) |
|----------------|----------------|---------|------------------|
| 101            | 99.828.975.160 | ခဗ္မ    | 0.7500           |
| εναν πλοες: 54 |                |         | 1 of 1           |

## Sample e-Bhudhaar card

### පංසුබුක්ෂ් බුඳාණුං vernment of Andhra Pradesh







### మనకి ఆధార్ - ఆస్తికి భూధార్

### Bhudhaar Card Generated On: Sep-27-2018 03:44 PM



Bhudhaar card generated on:20.Jul.2018 : 10:35 AM Published and managed by Office of CCLA Sample m-Bhudhaar card

## **Emerging Trends**

- New Technologies
- New Models of Service Delivery
- New Architectures
- Accent on Security & Privacy
- New Business Models

## We need National Ecosystems !



## 4 Strategic Questions we should ask !



# More in the next session !

## Value of ONE !!



# Thank You

## j.satya@nic.in