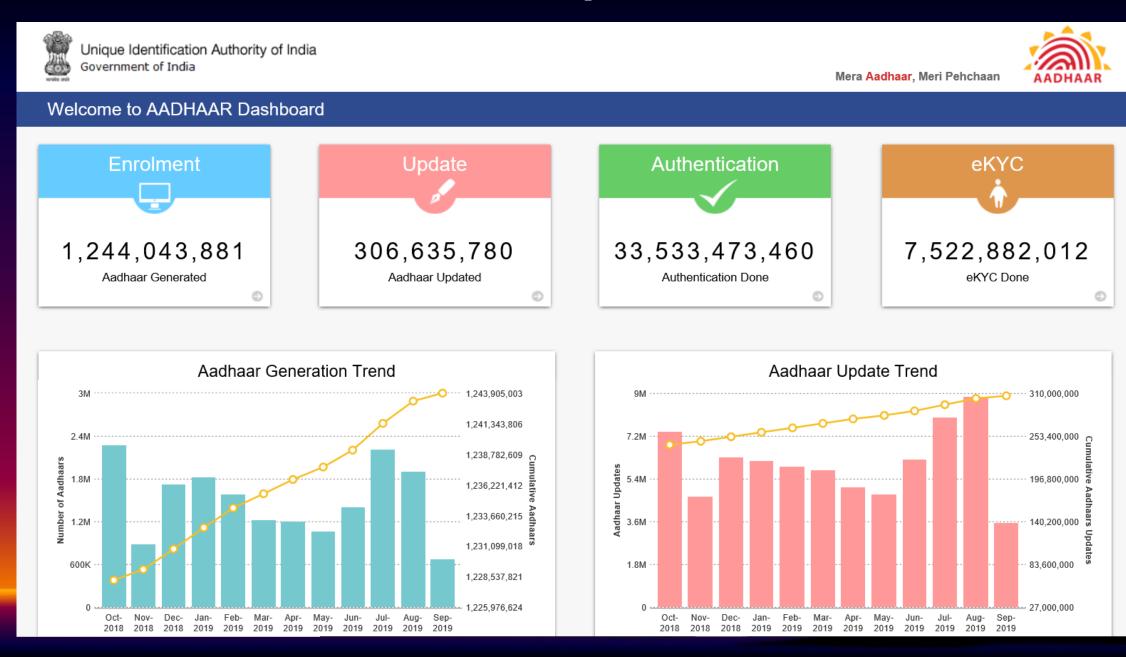

|  |
| Scalability      | Finite                  | Infinite                                      |  |
| Interoperability | Needs conscious effort  | By default                                    |  |
| Dev Method       | Waterfall               | Agile, DevOps                                 |  |



# It's happening !!

## 2 Case Studies





MANAKI AADHAAR, AASTHI KI BHUDHAAR

# -AADHAAR

.. a platform for digital inclusion

## **Aadhaar Vision**

To empower residents of India with a unique identity and a digital platform to authenticate anytime, anywhere.

## Mandate of UIDAI

- Universal Enrolment
- Authentication Services
- Updation Services
- Regulation of Access & Usage of data
- Security
- Privacy

## Aadhaar Enrolment & Updates (as on 17 Sep 2019)



## Aadhaar Authentication & eKYC (as on 17 Sep 2019)





Download CSV

## Security measures

### Strong end-to-end 2048-bit encryption of data

• At Capture, Transit & Storage

## Security at Capture

 every device, person, software is registered and authenticated before allowing enrolment

## Best-in-class Security practices at 2 Aadhaar Data centres

24x7 SoC and NoC

### Enrolment & Authentication operations are not exposed to Internet

## 114 Aadhaar Seva Kendra's ..to be operational in 53 cities by Dec 2019







# BhuSeva

Integration, Transparency, Convenience

## Vision of BhuSeva

"to be the Single Source of Truth of information on land and property, identified uniquely by Bhudhaar, and to provide integrated land services to the citizens."

- 2.84 cr Agricultural Parcels
- 0.5