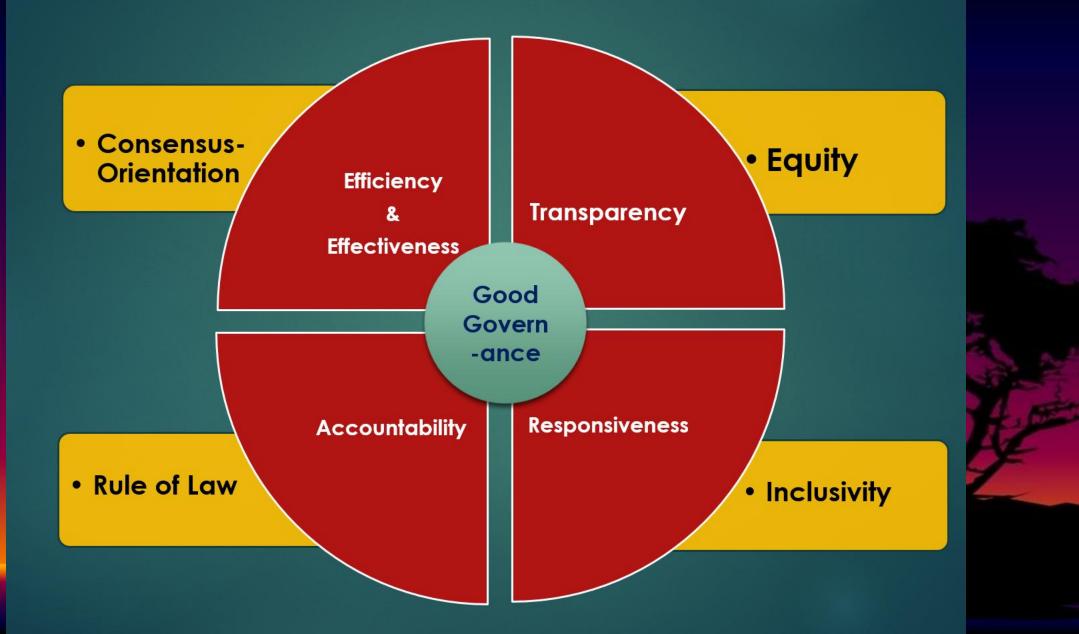

## e-Governance

J Satyanarayana

18 September, 2019



## Pressures on Governance



## Attributes of Good Governance



# e-Governance is a Stepping Stone for Good Governance

## What is e-government ?

It is the transformation of government to provide

Efficient Convenient & Transparent Services to the Citizens & Businesses

through Information & Communication Technologies

# e-Government is about TRANSFORMATION

## Transformation Agenda



## The Four Pillars of eGov



## 5 Basic Questions to ask !

**Q#1 WHAT** services to offer ?

Need-based, Prioritized, 'Valuable to user'

**Q#2 HOW** to bring in Transformation?

Enterprise Thinking, Re-engineering, Building eco-system

**Q#3 WHO** will provide the services?

Trained & Motivated employees, Entrepreneurs

**Q#4 WITH WHAT** resources ?

Business Model, Service Charges, PPP

**Q#5 HOW** to ensure sustainability ?

Mainstreaming, Mandating, Awareness,