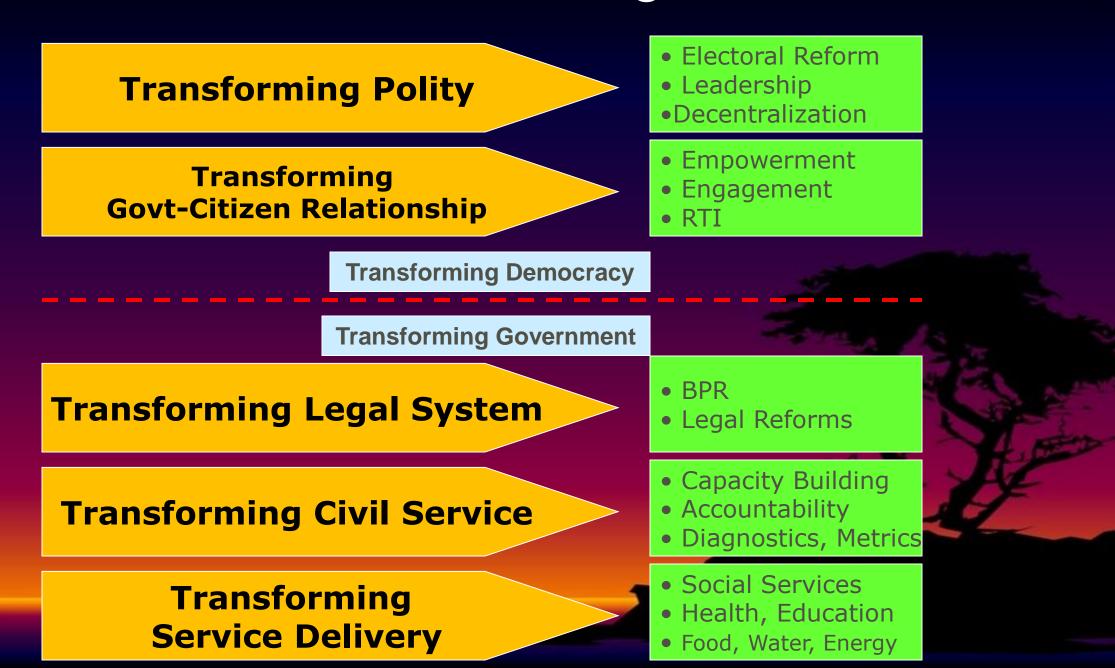

## e-Governance

J Satyanarayana

18 September, 2019



## Pressures on Governance



## Attributes of Good Governance



# e-Governance is a Stepping Stone for Good Governance

## What is e-government ?

It is the transformation of government to provide

Efficient Convenient & Transparent Services to the Citizens & Businesses

through Information & Communication Technologies

# e-Government is about TRANSFORMATION

## Transformation Agenda



## The Four Pillars of eGov



## 5 Basic Questions to ask !

**Q#1 WHAT** services to offer ?

Need-based, Prioritized, 'Valuable to user'

**Q#2 HOW** to bring in Transformation?

Enterprise Thinking, Re-engineering, Building eco-system

**Q#3 WHO** will provide the services?

Trained & Motivated employees, Entrepreneurs

**Q#4 WITH WHAT** resources ?

Business Model, Service Charges, PPP

**Q#5 HOW** to ensure sustainability ?

Mainstreaming, Mandating, Awareness, Stds

## **Digital Transformation**



## Electronic Services Vs Digital Services

| Attribute        | Electronic Service      | Digital Service                               |  |
|------------------|-------------------------|-----------------------------------------------|--|
| Maturity         | Delivery is Electronic  |